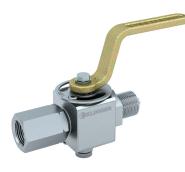

# AB COCKS MABI MABI X-KAF, PN160, G1/2"

| Product details | <ul> <li>» Pressure gauge stop cock</li> <li>» PN160</li> <li>» Cylindrical plug</li> <li>» Stainless steel X</li> <li>» Elastic packing sleeve KAF</li> <li>» With hand lever</li> </ul> | General features | <ul> <li>» 90°-rotation ensures immediate<br/>opening and closing procedure</li> <li>» Hand operation enables throttling,<br/>therefore usage in blow-down lines<br/>possible</li> <li>» Simple maintenance: The packing<br/>sleeve can be replaced within<br/>minutes with the cock staying in</li> </ul> |
|-----------------|-------------------------------------------------------------------------------------------------------------------------------------------------------------------------------------------|------------------|------------------------------------------------------------------------------------------------------------------------------------------------------------------------------------------------------------------------------------------------------------------------------------------------------------|
| Connections     | Both sides: clamping sleeve G1/2"                                                                                                                                                         |                  | the line<br>» No jamming caused by corrosion                                                                                                                                                                                                                                                               |
| Certificates    | VDI 2440                                                                                                                                                                                  | Temperature      | X-KAF -200°C to +400°C, PN160                                                                                                                                                                                                                                                                              |
| Dimensions      | Body length 125 mm                                                                                                                                                                        |                  |                                                                                                                                                                                                                                                                                                            |