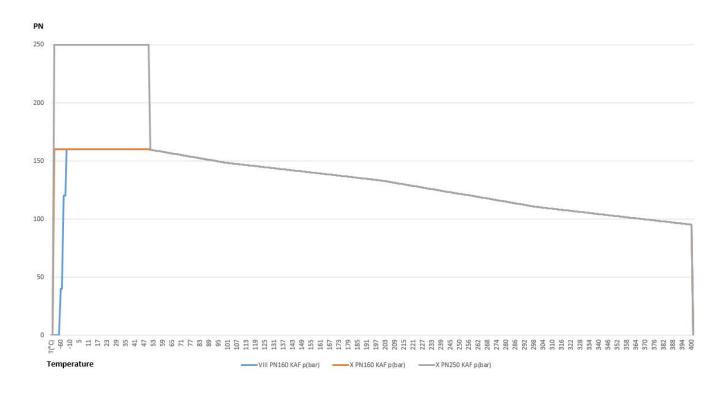

|



#### Application range

District Heating | Processing industry | Automation | Geothermal energy | Shipbuilding industry | Diesel engines | Oil & Gas | Compressed-air supply | Instrumentation & Control | Electric supply | Energy generating companies

#### The packing sleeve

Under pressure the lamellas of the elastic packing sleeve are pressed against the body wall and thereby an excellent seal is achieved. The KAF is suitable for high temperatures up to 400°C.



## AB COCKS MABI

Pressure and temperature ranges / Parts list





### Parts list

| Pos. | number | name                 |  |
|------|--------|----------------------|--|
| 1    | 1      | Body                 |  |
| 2    | 1      | Packing sleeve       |  |
| 3    | 1      | Cock plug            |  |
| 4    | 2      | Split ring           |  |
| 5    | 1      | Tightening nut       |  |
| 6    | 1      | Locking disc         |  |
| 7    | 3      | Fillister head screw |  |
| 8    | 1      | Stop                 |  |
| 9    | 1      | Secure ring          |  |
| 10   | 1      | Hand lever           |  |
| 11   | 1      | Disc                 |  |
| 12   | 1      | Hexagon head screw   |  |
| 13   | 1      | Gasket               |  |
| 14   | 1      | Screw plug           |  |
| 15   | 2      | Tightening screw     |  |
|      |        |