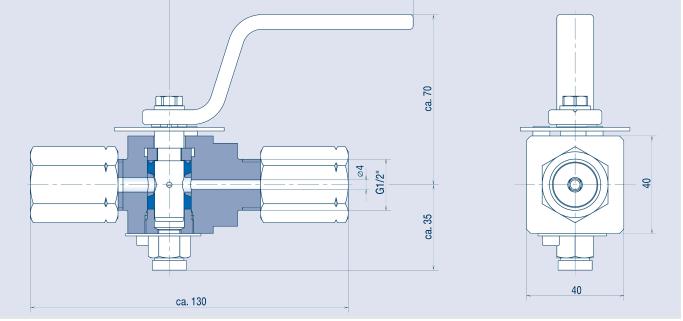

# AB COCKS MABI MABI X-KAF, PN160, G1/2"

| Product details | <ul> <li>» Pressure gauge stop cock</li> <li>» PN160</li> <li>» Cylindrical plug</li> <li>» Stainless steel X</li> <li>» Elastic packing sleeve KAF</li> <li>» With hand lever</li> </ul> | General features | <ul> <li>» 90°-rotation ensures immediate<br/>opening and closing procedure</li> <li>» Hand operation enables throttling,<br/>therefore usage in blow-down lines<br/>possible</li> <li>» Simple maintenance: The packing<br/>sleeve can be replaced within<br/>minutes with the cock staying in</li> </ul> |
|-----------------|-------------------------------------------------------------------------------------------------------------------------------------------------------------------------------------------|------------------|------------------------------------------------------------------------------------------------------------------------------------------------------------------------------------------------------------------------------------------------------------------------------------------------------------|
| Connections     | Both sides: clamping sleeve G1/2"                                                                                                                                                         |                  | the line<br>» No jamming caused by corrosion                                                                                                                                                                                                                                                               |
| Certificates    | VDI 2440                                                                                                                                                                                  | Temperature      | X-KAF -200°C to +400°C, PN160                                                                                                                                                                                                                                                                              |
| Dimensions      | Body length 125 mm                                                                                                                                                                        |                  |                                                                                                                                                                                                                                                                                                            |