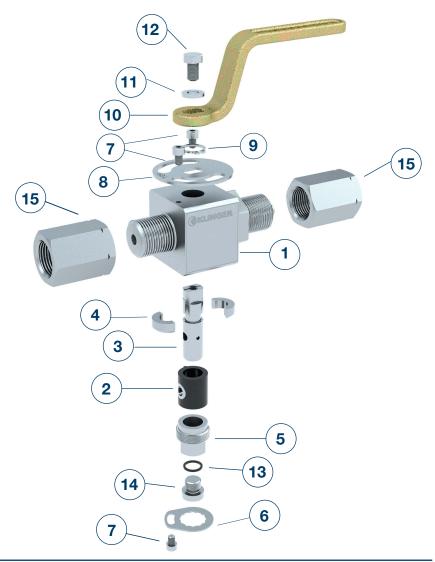

### Parts list

| Pos. | number | name                 |  |
|------|--------|----------------------|--|
| 1    | 1      | Body                 |  |
| 2    | 1      | Packing sleeve       |  |
| 3    | 1      | Cock plug            |  |
| 4    | 2      | Split ring           |  |
| 5    | 1      | Tightening nut       |  |
| 6    | 1      | Locking disc         |  |
| 7    | 3      | Fillister head screw |  |
| 8    | 1      | Stop                 |  |
| 9    | 1      | Secure ring          |  |
| 10   | 1      | Hand lever           |  |
| 11   | 1      | Disc                 |  |
| 12   | 1      | Hexagon head screw   |  |
| 13   | 1      | Gasket               |  |
| 14   | 1      | Screw plug           |  |
| 15   | 2      | Tightening screw     |  |
|      |        |                      |  |